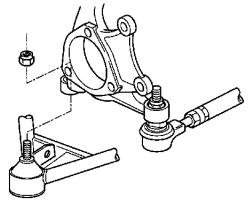

### Remove, Disconnect

Lower swivel joint from hub carrier - nut; use suitable ball joint remover (illustration shows wheel hub and drive shaft assembly removed for clarity).