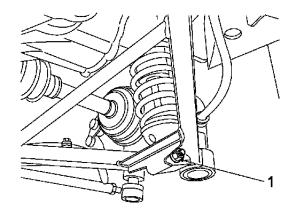

#### Remove, Disconnect

Track control rod (2) from lower wishbone and chassis - nut, washers.

Lower wishbone (1) from chassis - bolt at front pivot point, washer.

### **Install, Connect**

Lower wishbone to chassis - bolt 45 Nm at front pivot point, washer.

Track control rod to lower wishbone and chassis - nut 49 Nm, washers.