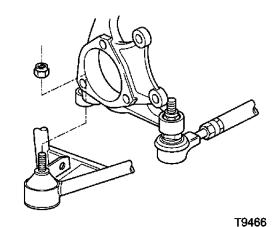

### Remove, Disconnect

Lower swivel joint from hub carrier - nut; use suitable ball joint remover (illustration shows wheel hub and drive shaft assembly removed for clarity).

## **Install, Connect**

Lower swivel joint to hub carrier - nut.

T9466