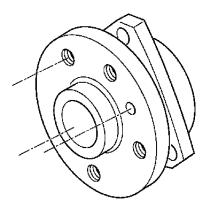

## **Install, Connect**

Wheel bearing assembly to hub carrier - see operation "Wheel Bearing Assembly, Remove and Install".

T 9340