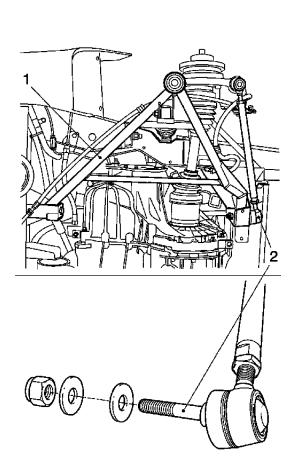

#### Remove, Disconnect

Track control rod (2) from lower wishbone and chassis - nut, washers.

Lower wishbone (1) from chassis - bolt at front pivot point, washer.

### **Install, Connect**

Lower wishbone to chassis - bolt 45 Nm at front pivot point, washer.

Track control rod to lower wishbone and chassis - nut 49 Nm, washers.