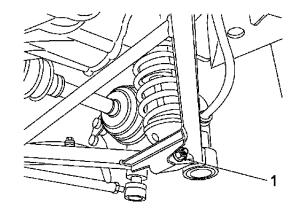

## Remove, Disconnect

Clips for brake hose and parking brake cable from lower wishbone - nuts.

Shock absorber from lower wishbone - bolt, nut (1), washers.

T 9370

## **Install, Connect**

Shock absorber to lower wishbone - bolt, nut 45 Nm, washers.

Clips for brake hose and parking brake cable to lower wishbone - nuts.

T 9370